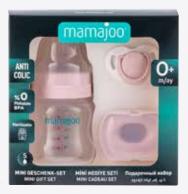

## **MINI GIFT SETS**

#### Powder Pink 150 ml

Code: MMJ2995 Barcode: 8697767122995 Pcs in Box: 3

Powder Green 150 ml Code: MMJ3107 Barcode: 8697767123107

Pcs in Box: 3

Black Night & Day 160 ml Code: MMJ1481 Barcode: 8683697291481 Pcs in Box: 3