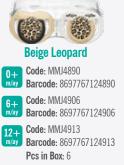

12 +

**Anthracite Leopard** 

- Code: MMJ4890 0+ m/ay Barcode: 8697767124890
- Code: MMJ4906 6+ m/ay Barcode: 8697767124906
- Code: MMJ4913 12+ Rarcode: 8697767124913

|    |                                                                                                                                                                                                                                                                                                                                                                                                                                                                                                                                                                                                                                                                                                      | Dui | Pcs in Box: |  |  |
|----|------------------------------------------------------------------------------------------------------------------------------------------------------------------------------------------------------------------------------------------------------------------------------------------------------------------------------------------------------------------------------------------------------------------------------------------------------------------------------------------------------------------------------------------------------------------------------------------------------------------------------------------------------------------------------------------------------|-----|-------------|--|--|
|    | ta da la como de |     |             |  |  |
| 12 | 100                                                                                                                                                                                                                                                                                                                                                                                                                                                                                                                                                                                                                                                                                                  |     |             |  |  |