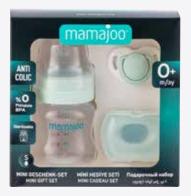

## **MINI GIFT SETS**

#### Powder Pink 150 ml

Code: MMJ2995 Barcode: 8697767122995 Pcs in Box: 3

Powder Green 150 ml Code: MMJ3107 Barcode: 8697767123107

Pcs in Box: 3

Black Night & Day 160 ml Code: MMJ1481 Barcode: 8683697291481 Pcs in Box: 3