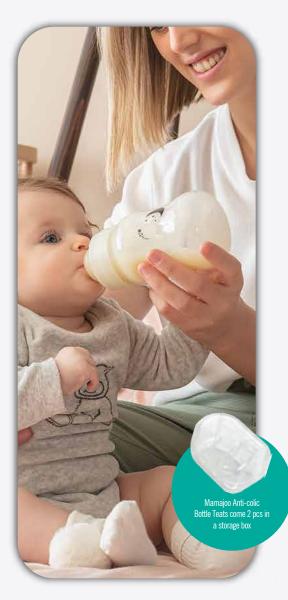

## **ANTI-COLIC BOTTLE TEATS IN STORAGE BOX**

S - Slow Flow

Code: MMJ1042 Barcode: 8697767121042 Pcs in Box: 6

M - Medium Flow

Code: MMJ1059 Barcode: 8697767121059 Pcs in Box: 6

Code: MMJ1066 Barcode: 8697767121066 Pcs in Box: 6