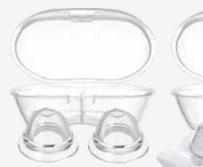

## TWIN ORTHODONTIC SOOTHERS IN STERILIZATION & STORAGE BOX

Code: MMJ3522

Code: MM3539

Pcs in Box: 6

m/ay Barcode: 8683697293539

Barcode: 8683697293522

6+

m/av

12 +

**Anthracite Leopard** 

- Code: MMJ4890 0+ m/ay Barcode: 8697767124890
- Code: MMJ4906 6+ m/ay Barcode: 8697767124906
- Code: MMJ4913 12+ Rarcode: 8697767124913

|    |                                                                                                                                                                                                                                                                                                                                                                                                                                                                                                                                                                                                                                                                                                      | Dui | Pcs in Box: |  |  |
|----|------------------------------------------------------------------------------------------------------------------------------------------------------------------------------------------------------------------------------------------------------------------------------------------------------------------------------------------------------------------------------------------------------------------------------------------------------------------------------------------------------------------------------------------------------------------------------------------------------------------------------------------------------------------------------------------------------|-----|-------------|--|--|
|    | ta da la como de |     |             |  |  |
| 12 | 100                                                                                                                                                                                                                                                                                                                                                                                                                                                                                                                                                                                                                                                                                                  |     |             |  |  |