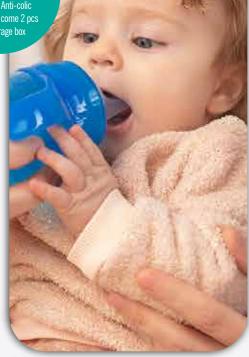

## NON-SPILL ANTI-COLIC TRAINING CUPS WITH HANDLE

Blue 160 ml Code: MMJ9772 Barcode: 8697767129772 Pcs in Box: 6

Purple 160 ml Code: MMJ4135 Barcode: 697767124135 Pcs in Box: 6 Mamajoo Anti-colic Soft Spouts come 2 pcs in a storage box