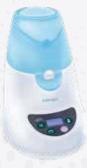

#### 3-in-1 LCD Bottle Warmer

Code: MMJ1738 Barcode: 8697767121738 Pcs in Box: 24