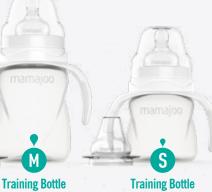

## NON-SPILL ANTI-COLIC TRAINING CUPS WITH HANDLE

Pearl 270 ml Code: MMJ5026 Barcode: 8697767125026 Pcs in Box: 6

Pearl 160 ml Code: MMJ5019 Barcode: 8697767125019 Pcs in Box: 6

Powder Green 270 ml Code: MMJ5002 Barcode: 8697767125002 Pcs in Box: 6