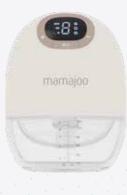

#### 3-in-1 LCD Bottle Warmer

Code: MMJ1738 Barcode: 8697767121738 Pcs in Box: 24