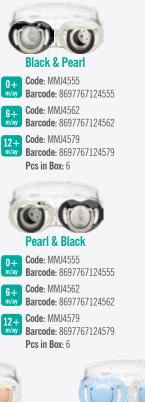

## TWIN ORTHODONTIC SOOTHERS IN STERILIZATION & STORAGE BOX

Code: MMJ3522

Code: MM3539

Pcs in Box: 6

m/ay Barcode: 8683697293539

Barcode: 8683697293522

6+

m/av

12 +

**Anthracite Leopard** 

- Code: MMJ4890 0+ m/ay Barcode: 8697767124890
- Code: MMJ4906 6+ m/ay Barcode: 8697767124906
- Code: MMJ4913 12+ Rarcode: 8697767124913

|    |                                                                                                                                                                                                                                                                                                                                                                                                                                                                                                                                                                                                                                                                                                      | Dui | Pcs in Box: |  |  |
|----|------------------------------------------------------------------------------------------------------------------------------------------------------------------------------------------------------------------------------------------------------------------------------------------------------------------------------------------------------------------------------------------------------------------------------------------------------------------------------------------------------------------------------------------------------------------------------------------------------------------------------------------------------------------------------------------------------|-----|-------------|--|--|
|    | ta da la como de |     |             |  |  |
| 12 | 100                                                                                                                                                                                                                                                                                                                                                                                                                                                                                                                                                                                                                                                                                                  |     |             |  |  |