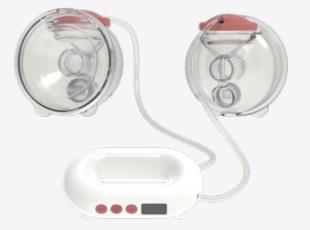

## Double Breast Pump &

## Breast Milk Storage Containers 150 ml + 250 ml $\,$

Code: MMJ2858 Barcode: 8697767122858 Pcs in Box: 6

Approved by international independent test organization and university hospital newborn unit