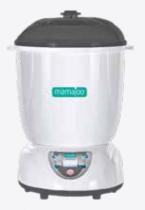

#### 5-in-1 Steam Sterilizer & Drier

Code: MMJ2020 Barcode: 8683697292020 Pcs in Box: 6