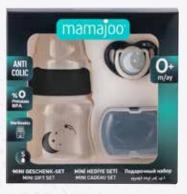

## **MINI GIFT SETS**

#### Powder Pink 150 ml

Code: MMJ2995 Barcode: 8697767122995 Pcs in Box: 3

Powder Green 150 ml Code: MMJ3107 Barcode: 8697767123107

Pcs in Box: 3

Black Night & Day 160 ml Code: MMJ1481 Barcode: 8683697291481 Pcs in Box: 3