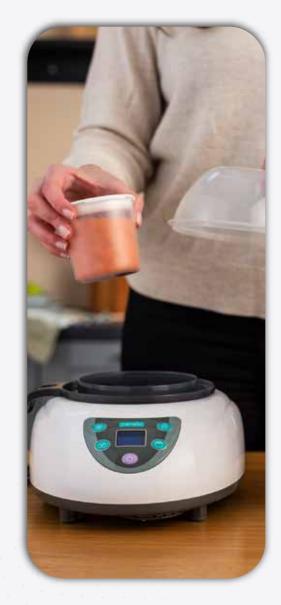

#### 3-in-1 LCD Bottle Warmer

Code: MMJ1738 Barcode: 8697767121738 Pcs in Box: 24