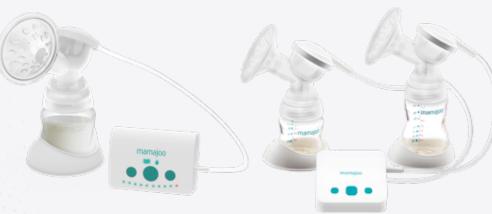

## **ELECTRONIC USB BREAST PUMPS**

### Single Breast Pump &

#### Breast Milk Storage Container 150 ml

Code: MMJ2841 Barcode: 8697767122841 Pcs in Box: 2

## Double Breast Pump &

## Breast Milk Storage Containers 150 ml + 250 ml $\,$

Code: MMJ2858 Barcode: 8697767122858 Pcs in Box: 6

Approved by international independent test organization and university hospital newborn unit