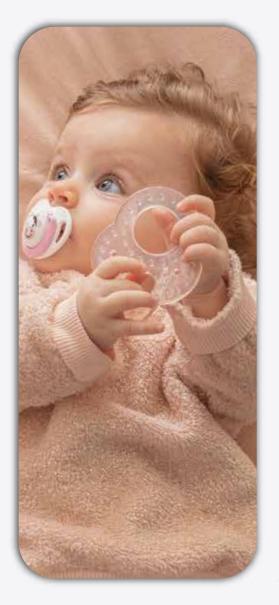

## TEETHER

#### Silicone Teether

Code: MMJ4581 Barcode: 8683697294581 Pcs in Box: 6