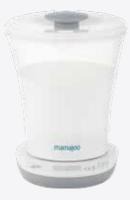

## **ELECTRONIC USB BREAST PUMPS**

### Single Breast Pump &

#### Breast Milk Storage Container 150 ml

Code: MMJ2841 Barcode: 8697767122841 Pcs in Box: 2